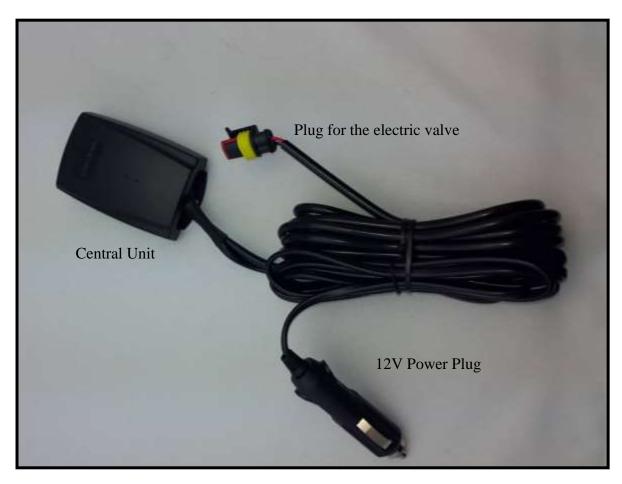

## e3\*70/157\*2007/34\*0043\*02

1. Remove the factory fitted exhaust

2. Place the central unit in the boot of the car

3. Locate the factory hole at the back behind the bumper. Take the rubber cap off and put the exhaust wiring from the inside of the boot to the outside.

6.

8. Align the exhaust tailpipes so that they are evenly place in the bumper cut outs.

9. Once the exhaust is aligned, tighten the connection with the clamp.

- 10. Connect the power plug to the 12V socket inside the car
  - <text>
- **11.** Test the RC operation pressing the button should trigger the electric valve.