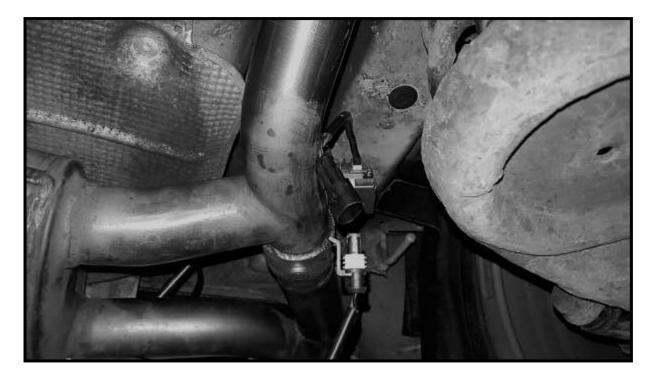

## 4. Mount the Ulter-Sport Exhaust

Slide the Ulter exhaust pipe over the exhaust pipe (do not tighten the clamp yet).

5. Place the exhaust brackets on the rubber hangers

7. Connect the plug to the electric valve and secure the wires with the strap so they do not touch the exhaust pipe.