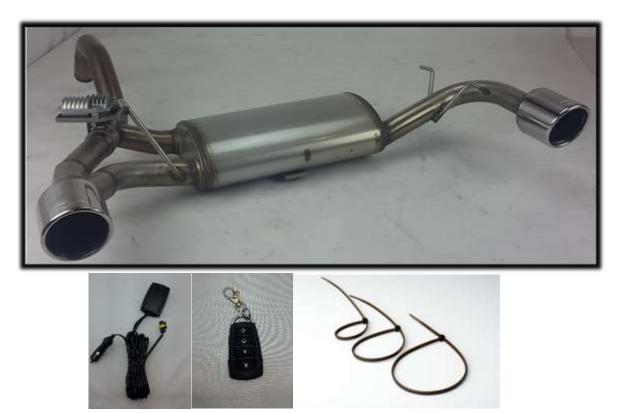

## 4. Mount the Ulter-Sport Exhaust

Slide the Ulter exhaust pipe over the exhaust pipe (do not tighten the clamp yet).

5. Place the exhaust brackets on the rubber hangers

7. Connect the plug to the electric valve and secure the wires with the strap so they do not touch the exhaust pipe.

6.

8. Align the exhaust tailpipes so that they are evenly place in the bumper cut outs.

9. Once the exhaust is aligned, tighten the connection with the clamp.

- 10. Connect the power plug to the 12V socket inside the car
  - <text>
- **11.** Test the RC operation pressing the button should trigger the electric valve.

**RC** buttons explained (from the bottom)

- X MAX Opened
- X MAX Closed
- **O** Open gradually
- O Close gradually