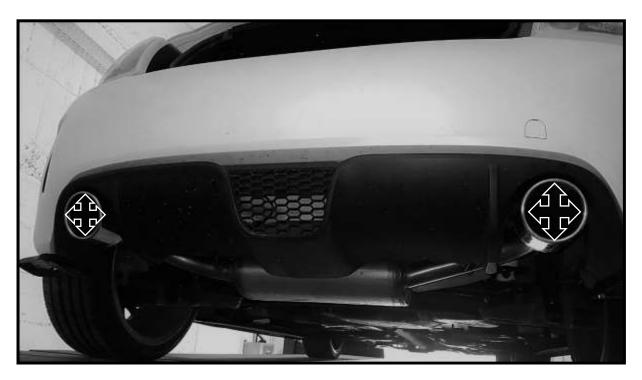

6.

8. Align the exhaust tailpipes so that they are evenly place in the bumper cut outs.

9. Once the exhaust is aligned, tighten the connection with the clamp.

- 10. Connect the power plug to the 12V socket inside the car
  - <text>
- **11.** Test the RC operation pressing the button should trigger the electric valve.