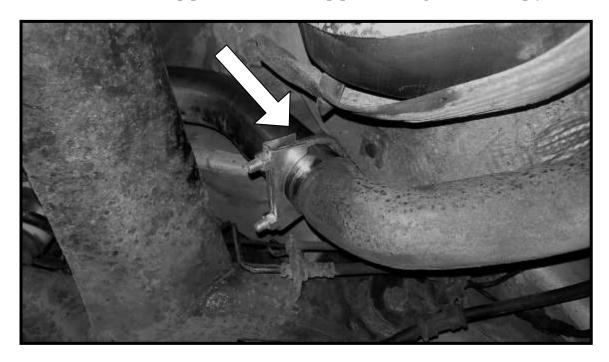

## e3\*70/157\*2007/34\*0043\*02

1. Remove the factory fitted exhaust

2. Place the central unit in the boot of the car

3. Locate the factory hole at the back behind the bumper. Take the rubber cap off and put the exhaust wiring from the inside of the boot to the outside.