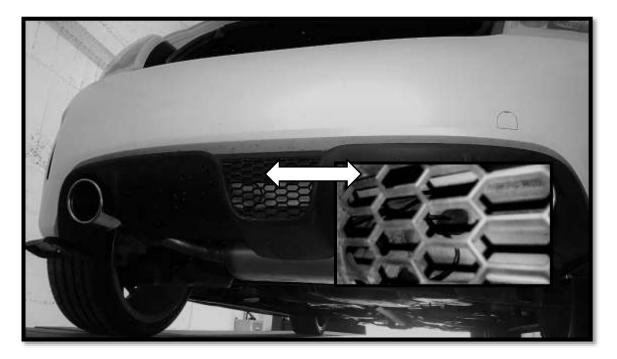

## e3\*70/157\*2007/34\*0043\*02

1. Remove the factory fitted exhaust

2. Place the central unit in the boot of the car

3. Locate the factory hole at the back behind the bumper. Take the rubber cap off and put the exhaust wiring from the inside of the boot to the outside.