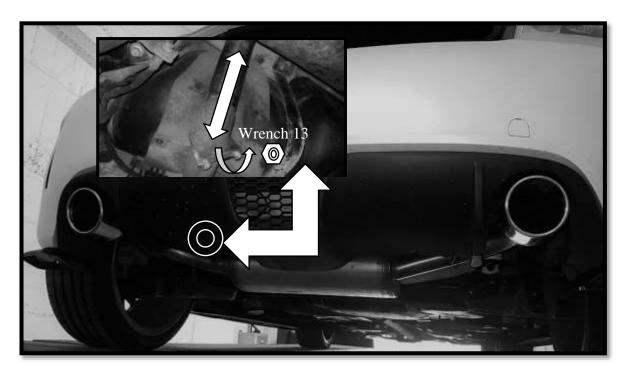

## e3\*70/157\*2007/34\*0043\*02

1. Remove the factory fitted exhaust

2. Place the central unit in the boot of the car

3. Locate the factory hole at the back behind the bumper. Take the rubber cap off and put the exhaust wiring from the inside of the boot to the outside.

## 4. Mount the Ulter-Sport Exhaust

Slide the Ulter exhaust pipe over the exhaust pipe (do not tighten the clamp yet).

5. Place the exhaust brackets on the rubber hangers

7. Connect the plug to the electric valve and secure the wires with the strap so they do not touch the exhaust pipe.