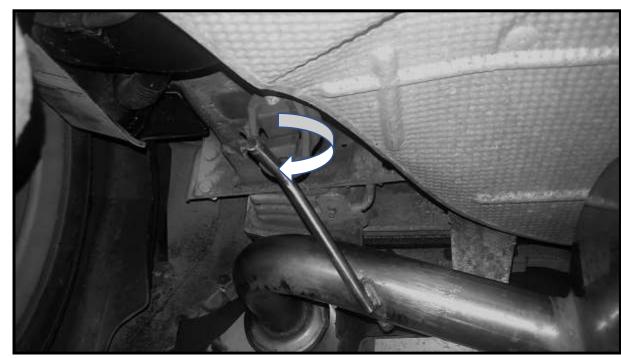

## 4. Mount the Ulter-Sport Exhaust

Slide the Ulter exhaust pipe over the exhaust pipe (do not tighten the clamp yet).

5. Place the exhaust brackets on the rubber hangers

7. Connect the plug to the electric valve and secure the wires with the strap so they do not touch the exhaust pipe.